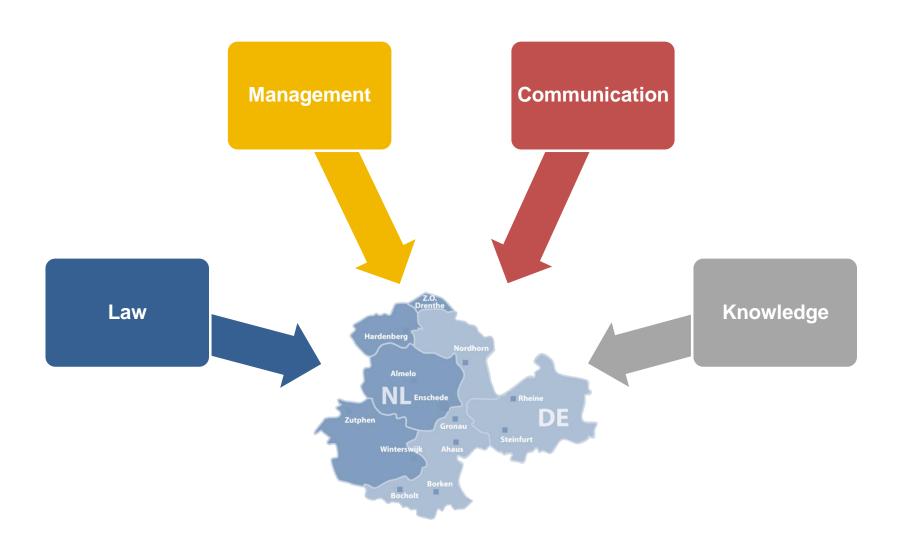

#### Bilateral contracts

- Ambulance services
- Hospitals
- Health insurances
- Counties/provinces

#### Mutual accreditation

- Qualifications emergency care staff
- Equipment (e.g., medications), treatment procedures
- Pilot region 2015-17

- Steering Group
  - Decision makers of counties (DE) and security regions (NL)
- Expert Groups
  - Emergency Medicine
  - Dispatch Centres
  - Fire Service
  - Public Health
  - etc.
- Joint protocols and quality indicators

ACCOUNT AND ACCOUNTS OF THE PROPERTY OF THE PR

- A-Z Euregio app
- Exchange/link dispatch centres
  - Joint ambulance steering
  - Fleet mapping
  - Data exchange
- Exchange on risk profiles
- Risk communication to the public during crisis situations

- Workshops for emergency care staff
- Cross-border drills for crisis preparedness
- Bilateral exchange/interships/ visits for emergency care staff
- Curricula for specific crossborder care questions