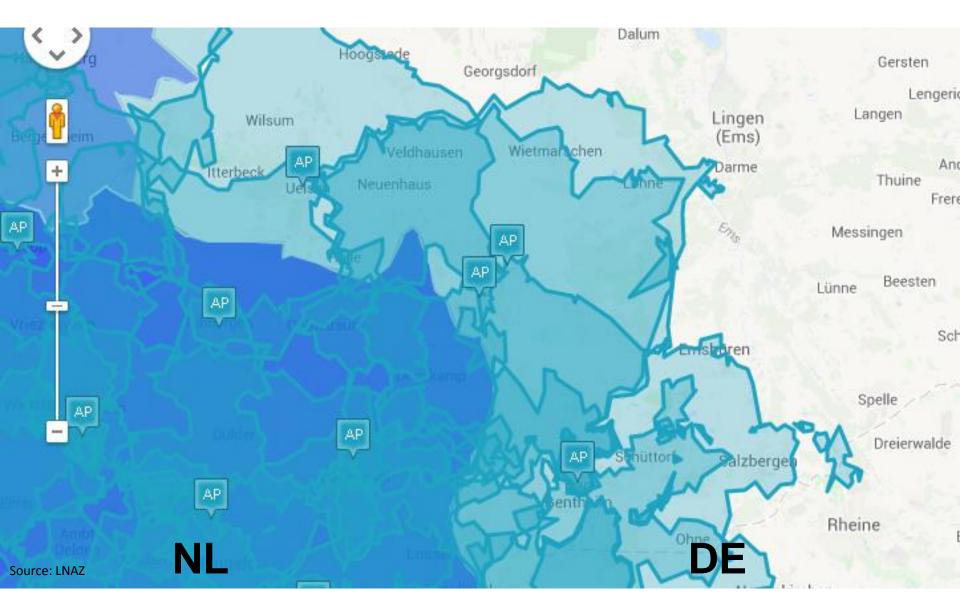

# Cross-border Emergency Care in the EUREGIO

Alexandra Ziemann & Manon Bruens\*
Acute Zorg Euregio, Enschede, The Netherlands

\*on behalf of the EUREGIOnal Emergency Care Group

1st International Workshop on Planning of Emergency Services: Theory and Practice Amsterdam, 25-27 June 2014



#### **CACUTEZORG** Acute Zorg Euregio

- Coordinating organisation (1/11 in the Netherlands)
- Located at Medisch Spectrum Twente, Enschede
- Legal mandate: organisation of emergency care in the region of Twente and **Oost Achterhoek**



# Why cross-border emergency care in the EUREGIO?



## Why cross-border emergency care in the EUREGIO?





#### **Example: Dinkelland (NL)**





#### **Example: Dinkelland (NL)**



#### **Example: Gronau (DE)**











#### Bilateral contracts

- Ambulance services
- Hospitals
- Health insurances
- Counties/provinces

#### Mutual accreditation

- Qualifications emergency care staff
- Equipment (e.g., medications), treatment procedures
- Pilot region 2015-17



- Steering Group
  - Decision makers of counties (DE) and security regions (NL)
- Expert Groups
  - Emergency Medicine
  - Dispatch Centres
  - Fire Service
  - Public Health
  - etc.
- Joint protocols and quality indicators



ACCOUNT AND ACCOUNTS OF THE PROPERTY OF THE PR

- A-Z Euregio app
- Exchange/link dispatch centres
  - Joint ambulance steering
  - Fleet mapping
  - Data exchange
- Exchange on risk profiles
- Risk communication to the public during crisis situations





- Workshops for emergency